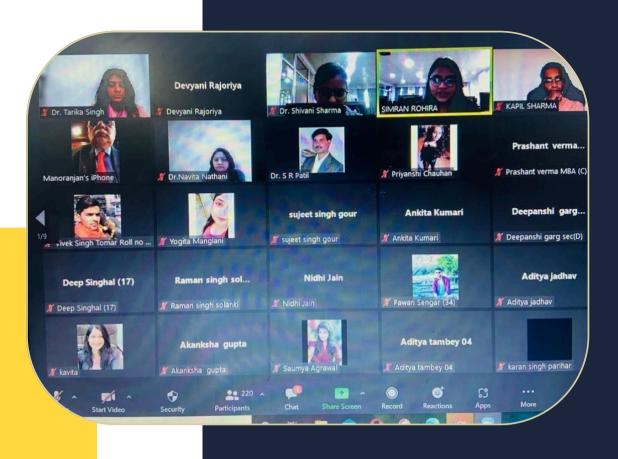

#### FAMA CLUB

Following activities were conducted in Finance Club during June 2021 to July 2022 August 28, 2021

Panel Discussion on post budget 2022

An event on "Panel Discussion on Post Budget -2022" was held on February 15th ,2022 for the students of MBA FT and BA 1st Semester. The event was attended by 360 students. There were three Resource person namely Dr. Manoranjan Sharma who is Chief Economist in , Informerics Rating, Delhi, second one is Dr.Shrinivas R. Patil who is Professor in KLS IMER, Karnataka and the third one is Dr.Kapil Sharma, IMS, DAVV, Indore. Moderation was done by Assistant Professor Simran Rohira. Panel discussion duration was 1 Hr 40 Minutes. The key areas was discussed as follows: Taxation on cryptocurrency in the budget 2022,PM Gatishakti, MSMEs and Industry etc

#### F AMA club Oath Ceremony

FAMA club Oath Ceremony was conducted on May 12th, 2022 in the Seminar hall 2. From 11 am to 12.30 pm .Dr. Tarika Singh(Deputy Director IT, Commerce and Law), Dr. Navita Nathani(Deputy Director Management), Dr. Nandan Velankar, Dr. Amitabh Maheshwari, Dr. Shivani Sharma, Asst. Prof. Kavita Rana, Asst. Prof. Nidhi Parpyani, Asst Prof Nidhi Jain, Asst. Prof Mansi Pawar, Asst. Prof Gunjan Dwivedi, Dr, Priyanka Chawla and AP Isha Goley were there including all FAMA members . Ms. Vandana Bhadoria was been elected as President of the club and there were more sixteen positions occupied by students.