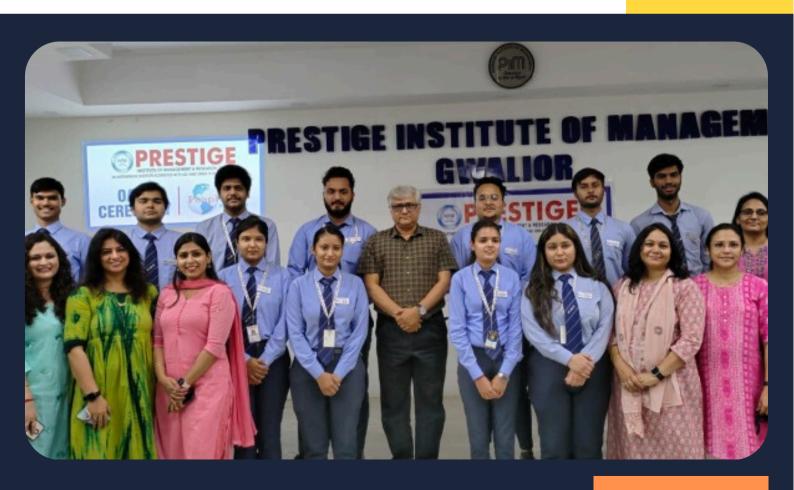

#### May 4, 2022

HR Club conducted elections for various positions in HR club. Oath ceremony was conducted for elected candidates.

The Different posts and respective office bearers of HR Club are -

**President - Gajendra Singh Jadoun (MBA II D)** 

- Vice President (Education) Naman Kulshreshtha (BBA II C)
- Vice President (Membership) Yashi Gupta (MBA II )
- Vice President (PR) Anumeha Dwivedi (BBA IV B)
- Asst. Vice President (Membership) Garima Panjwani (BBA II D)
- Asst. Vice President (Education) Himanshu Thakur (BBA IV B)
- Asst. Vice President (PR) -Kapil Tharani (BBA IV B)
- Secretary Riya Agarwal (MBA II E)
- Treasurer Suraj Tomar (MBA II E)
- Media officer -Ashish Rana (MBA C)
- Member (Media) Ayushmaan Tyagi (BBA IV D)