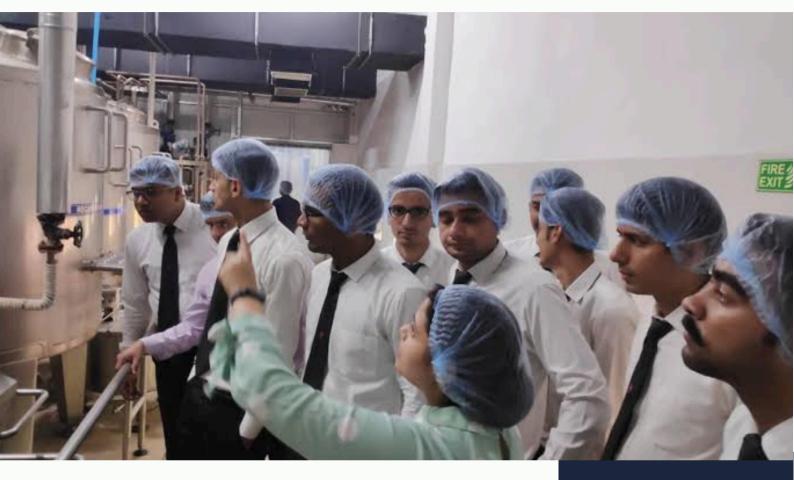

# **INDUSTRIAL VISITS**

from July 2021 to June 2022

Following Industrial visits were conducted during the year July 2021 to June 2022 by Industrial Visit Coordinators Dr. Subeer Banerjee and Assistant Professor Vishesh Upmanyu.

#### April 7, 2022

industrial visit at Sanchi , Gwalior was conducted for BBA LLb IV sem students on April 4, 2022 . Total 30 students visit the company and accompanied by two faculty members

#### **April 8, 2022**

Industrial visit at Akzonoble , Gwalior was conducted for BBA IV sem students . Total 30 students visit with two faculty members.

#### June 9, 2022

Industrial visit at Deendayal
Industries , Gwalior was conducted
for BBA IV sem students . Total 30
students visit with two faculty
members

#### June 10,2022

Industrial visit at SRF Industries Malanpur, Gwalior was conducted for BBA IV sem students . Total 30 students visit with two faculty members. Date of Industrial Visit: 10. 06.2022

Industrial visit at SRF Industries Davars, Gwalior was conducted for BBA LLB IV sem students.
Total 30 students visit with two faculty members.