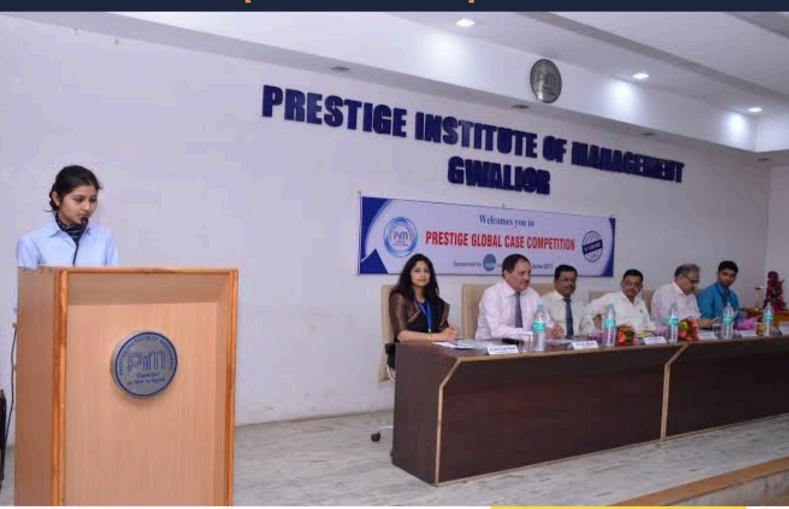

#### FAMA CLUB

Following activities were conducted in Finance Club during June 2021 to July 2022 August 28, 2021

Panel Discussion on post budget 2022

An event on "Panel Discussion on Post Budget -2022" was held on February 15th ,2022 for the students of MBA FT and BA 1st Semester. The event was attended by 360 students. There were three Resource person namely Dr. Manoranjan Sharma who is Chief Economist in , Informerics Rating, Delhi, second one is Dr.Shrinivas R. Patil who is Professor in KLS IMER, Karnataka and the third one is Dr.Kapil Sharma, IMS, DAVV, Indore. Moderation was done by Assistant Professor Simran Rohira. Panel discussion duration was 1 Hr 40 Minutes. The key areas was discussed as follows: Taxation on cryptocurrency in the budget 2022,PM Gatishakti, MSMEs and Industry etc