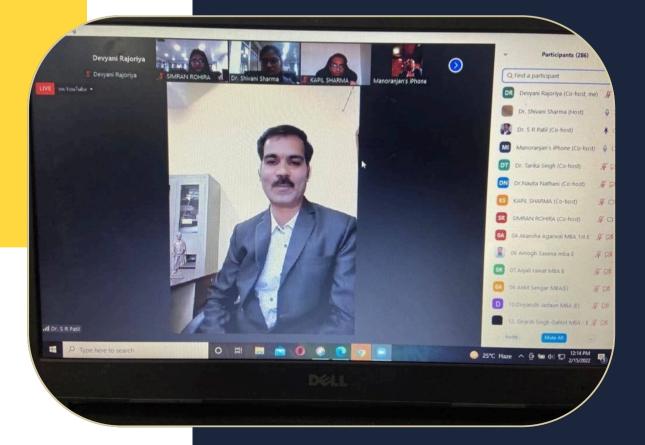

#### FAMA CLUB

Following activities were conducted in Finance Club during June 2021 to July 2022 August 28, 2021

Panel Discussion on post budget 2022

An event on "Panel Discussion on Post Budget -2022" was held on February 15th ,2022 for the students of MBA FT and BA 1st Semester. The event was attended by 360 students. There were three Resource person namely Dr. Manoranjan Sharma who is Chief Economist in , Informerics Rating, Delhi, second one is Dr.Shrinivas R. Patil who is Professor in KLS IMER, Karnataka and the third one is Dr.Kapil Sharma, IMS, DAVV, Indore. Moderation was done by Assistant Professor Simran Rohira. Panel discussion duration was 1 Hr 40 Minutes. The key areas was discussed as follows: Taxation on cryptocurrency in the budget 2022,PM Gatishakti, MSMEs and Industry etc

## प्रेस्टीज प्रबंधन एवं शोध संस्थान द्वारा बजट २०२२ पर ऑनलाइन परिचर्चा का हुआ आयोजन

पीपुल्स संवाददाता • ग्वालियर editor@peoplessamachar.co.in

पेस्टीज प्रबंधन एवं शोध संस्थान ग्वालियर द्वारा बजट 2022 पर एक ऑनलाईन परिचर्चा आयोजित की गई। परिचर्चा का मख्य उद्देश्य बजट 2022 में हुई विभिन्न घोषणाओं को लेकर एक ओपन प्लेटफॉर्म पर चर्चा करना रहा एवं साथ ही विभिन्न वर्गों की बजट 2022 को लेकर प्रतिक्रियाओं पर विचार विमर्श करना था। प्रेस्टीज प्रबंधन एवं शोध संस्थान ग्वालियर के निदेशक डॉ. निशांत जोशी ने कहा कि बजट 2022 एक ऐसा बजट है जिसके माध्यम से कोरोना संकट के कारण चरमराई अर्थव्यवस्था, लोगों की घटी आमदनी एवं बदती महंगाई पर विशेष ध्यान में रखकर बनाया गया दिखता है। वहीं इस ऑनलाईन परिचर्चा में अतिथि वक्ता के रूप में उपस्थित डॉ. मनोरंजन शर्मा. चीफ इकॉनोमिस्ट.

इ-फोरमेरिक्स रेटिंग, नई दिल्ली ने कहा कि बजट 2022 देश में स्टार्टअप को बढ़ावा देने वाला एक स्तराहनीव कदम है। निश्चित ही इससे देश के बुवाओं को अंतर्राष्ट्रीय स्तर पर पहचान मिलेगी एवं देश में उद्यमिता को भी प्रोत्साहन मिलेगा। परिचर्चा के दूसरे वक्ता डॉ. ऑनिवास पाटिल, कर्नाटक ने बजट 2022 को अर्थव्यवस्था के पुनंडद्वार के लिये एक अच्छा ऐलान वनाथा साथ हो, पाटिल ने कहा कि रिजर्व बैंक और सरकार मिलकर काम करें तो निश्चित

से शीघ्र ही बाहर आ जायेगा। डॉ. पाटिल ने कहा कि डिजिटल रुपया एवं ब्लॉकचैन जैसी अन्य तकनीकों का इस्तेमाल करके अर्थव्यवस्था को मजबूती देने की घोषणा सराहनीय हैं।

भज्जेशुता दन का बायण रहरानाथ हा । परिचार्चों में उपस्थित तीसर कता डॉ. किएल शर्मा, एसोसिएट प्रो. आई.एम.एस. इन्दौर, ने कहा कि टैंक सिस्टम को आसान करना, मेंक-इन, इण्डिया को बढ़ाना देना, सहकारी समितियों पर टैक्स का भार कम करना, नई उत्पादन इकाईयों को रियायती कर्तपोरेट टैक्स के सम्माजिय को बढ़ाया जाना, क्रिटों करेसी से आय पर करा सेवायें दिया जाना आदि महत्वपूर्ण घोषणाएं बजट 2022 का मुख्य आकर्षण रहीं। परिचर्चा की समन्वयव डॉ. शिवानी शर्मा ने कहा कि इस परिचच में 475 प्रतिभागी ऑनलाईन उपस्थित रहे एवं बजट 2022 पर हुई इस परिचर्चा में सक्रिय भूमिका निभाई। डॉ. शिवानी ने कहा कि सभी प्रतिभागियों को ऑनलाईन सर्टिफिकेट प्रदान किये गये। प्रेस्टीज प्रबंधन एवं शोध संस्थाना की डेप्यटी डायरेक्टर डॉ. तारिका सिंह ने कहा वि इस प्रकार की परिचचाओं का विद्यार्थियों को बहुत लाभ मिलता है जिससे वे स्वतः को अपडेट रख पाते हैं। आज के परिचर्चा में मॉडरेटर की भूमि रोहिरा ने पूरी की एवं दर्शकों के सवालों को अतिथि वक्ताओं तक पहुंचाया। इस परिचर्चा में फार्रनेंस क्लब प्रेस्टीज प्रबंधन एवं शोध संस्थान, ग्वालियर के सभी पाध्यापक सदस्यगण जिनमें पो नविता नथानी, डेप्यूटी डायरेक्टर, प्रबंधन संकाय मुख्य रूप से उपस्थित रही।

#### नगर संवाददाता = ग्वालियर

बजट 2022 एक ऐसा बजट है। जिसको कोरोना संकट के कारण चरमराई अर्थव्यवस्था, लोगों की घटी आमदनी एवं बढ़ती महंगाई पर विशेष ध्यान में रखकर बनाया गया दिखता है। यह बात प्रेस्टीज प्रबंधन एवं शोध संस्थान द्वारा बुधवार को बजट 2022 पर आयोजित की गई ऑनलाइन परिचर्चा में संस्थान के निदेशक डॉ. निशांत जोशी ने कही। कार्यक्रम में अतिथि वक्ता के रूप में डॉ. मनोरंजन शर्मा, चीफ इकॉनोमिस्ट, इन्फोरमेरिक्स रेटिंग, नई दिल्ली, डॉ. कपिल शर्मा एसोसिएट प्रो. आई.एम.एस. इन्दौर और डॉ. श्रीनिवास पाटिल कर्नाटक मौजूद रहे। जिन्होंने बजट पर अपने विचार रखे। परिचर्चा की समन्वयक डॉ. शिवानी शर्मा ने बताया कि परिचर्चा में 475 प्रतिभागी ऑनलाइन उपस्थित रहे एवं बजट 2022 पर हुई इस परिचर्चा में सिक्रय भूमिका निभाई। डॉ. शिवानी ने कहा कि सभी प्रतिभागियों को ऑनलाइन सर्टिफिकेट प्रदान किए गए।