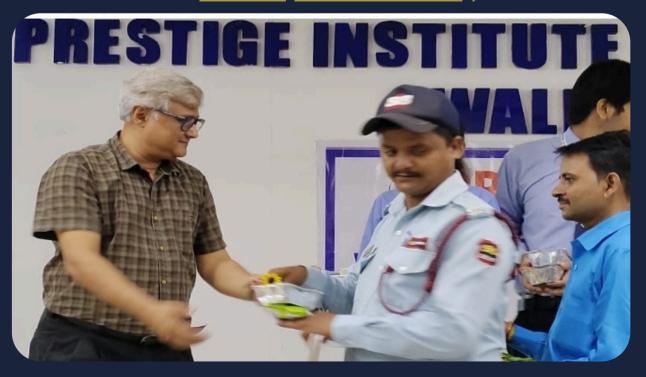

#### May 4, 2022

HR CLUB organized the Labour Day Celebration, The celebration was done in the presence of Director Incharge Dr. S.K. Mohanty. Also the food packets with flowers were distributed to ground staff including Security guards, House help. (Approx 35 in total Staff was felicitated)

The best worker award was also felicitated by The Director Incharge, Dr. S.K. Mohanty