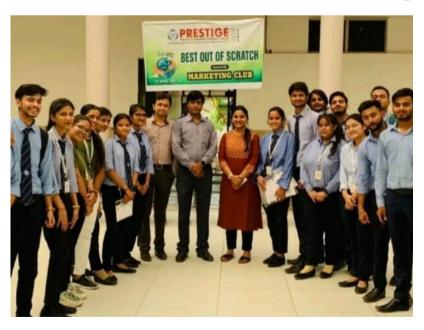

#### April 22, 2022

Marketing club organized an event "Best Out of Scratch" on World Earth Day.

Participants sold their plants and hand crafted items made of waste or disposal material and the selling amount was there profit. Items made were based on earth, trees, greenery.

Participants got physical participation certificate , and winner was rewarded with 1000 Rs cash prize